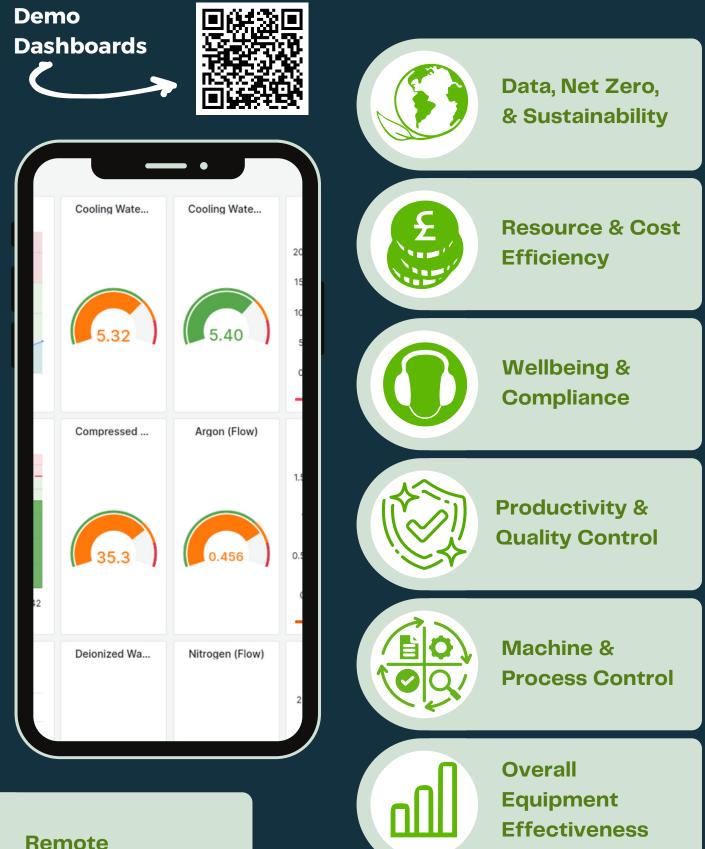

### Dashboards

- Login provided
- Sensors already connected
- Dashboards categorised