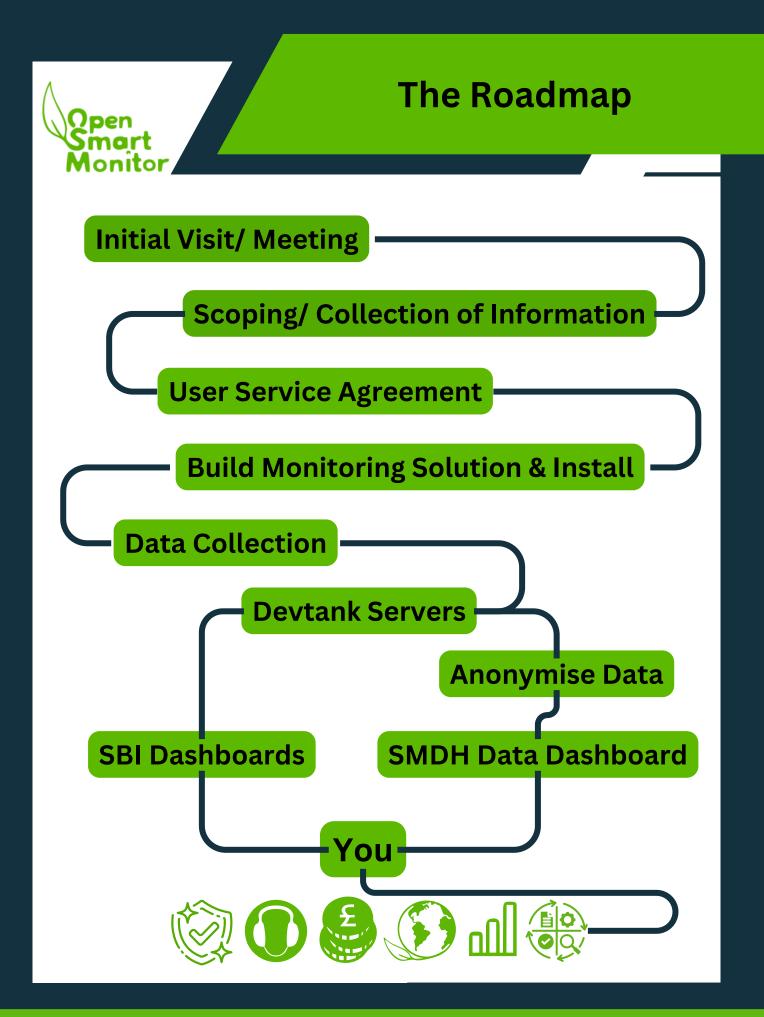

#### SMART MANUFACTURING DATA HUB

DEVIA

### **Benefits**

Monitoring

Devtank has been awarded a Lighthouse project by the Smart Manufacturing Data Hub to supply 500 of their OpenSmartMonitor sensors to UK manufacturing SMEs (Small to Medium Enterprises). This is a fully funded opportunity through government funding and co-investment to receive a full monitoring solution.